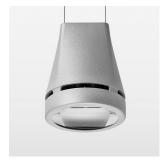

## **OPTIONAL**

RAL-colours, NCS-colours (powder coating or wet spraying) on inquiry, surface alloys on inquiry, honeycomb louver

Suspended luminaire with LED, rated life of the LED L80/B10 > 50000 h, chromaticity tolerance 2 SDCM (initial), reflector with oval light distribution pattern, reflector pure aluminium 99,99% in MIRO-Silver®, luminaire head die-cast aluminium, powder-coated, stratosilver, separate driver unit