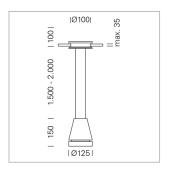

## **LUMINAIRE**

Weight 2.7 kg
Protection rating . class IP 20 . III
Luminaire colour stratosilver