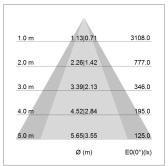

## LIGHT TECHNOLOGY

LED COB
Light colour Fish-Seafood
Luminous flux 2270 lm
System power 34 W
Luminaire Efficiency 68 lm/W
Reflector OvalBasic
Beam angle 60° x 40°