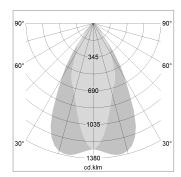

## LIGHT TECHNOLOGY

LED COB
Light colour Fish-Seafood
Luminous flux 2270 lm
System power 34 W
Luminaire Efficiency 68 lm/W
Reflector OvalBasic
Beam angle 60° x 40°