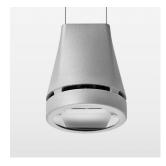

## Pendiro EC 125

Article number: 81070107

## **OPTIONAL**

RAL-colours, NCS-colours (powder coating or wet spraying) on inquiry, surface alloys on inquiry, honeycomb louver

Suspended luminaire with LED, rated life of the LED L80/B10 > 50000 h, chromaticity tolerance 2 SDCM (initial), reflector with oval light distribution pattern, reflector pure aluminium 99,99% in MIRO-Silver®, luminaire head die-cast aluminium, powder-coated, stratosilver, separate driver unit