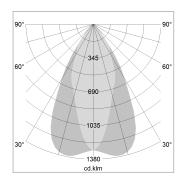

## LIGHT TECHNOLOGY

LED COB
Light colour SpecialMeat
Luminous flux 1440 lm
System power 23 W
Luminaire Efficiency 62 lm/W
Reflector OvalBasic
Beam angle 60° x 40°