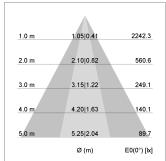

## LIGHT TECHNOLOGY

LED COB
Light colour SpecialMeat
Luminous flux 1440 lm
System power 23 W
Luminaire Efficiency 62 lm/W
Reflector OvalBasic
Beam angle 60° x 40°