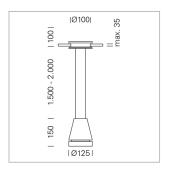

## Pendiro EC 125

Article number: 81070107

## **LUMINAIRE**

Weight 2.7 kg
Protection rating . class IP 20 . III
Luminaire colour stratosilver

## **OPTIONAL**

RAL-colours, NCS-colours (powder coating or wet spraying) on inquiry, surface alloys on inquiry, honeycomb louver

Suspended luminaire with LED, rated life of the LED L80/B10 > 50000 h, chromaticity tolerance 2 SDCM (initial), reflector with oval light distribution pattern, reflector pure aluminium 99,99% in MIRO-Silver®, luminaire head die-cast aluminium, powder-coated, stratosilver, separate driver unit