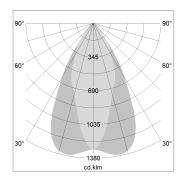

## LIGHT TECHNOLOGY

LED COB
Light colour SpecialMeat
Luminous flux 1920 lm
System power 34 W
Luminaire Efficiency 57 lm/W
Reflector OvalBasic
Beam angle 60° x 40°