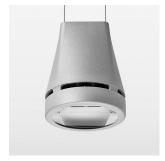

## Pendiro EC 125

Article number: 81070107

## **OPTIONAL**

RAL-colours, NCS-colours (powder coating or wet spraying) on inquiry, surface alloys on inquiry, honeycomb louver

Suspended luminaire with LED, rated life of the LED L80/B10 > 50000 h, chromaticity tolerance 2 SDCM (initial), reflector with oval light distribution pattern, reflector pure aluminium 99,99% in MIRO-Silver®, luminaire head die-cast aluminium, powder-coated, stratosilver, separate driver unit