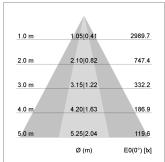

## LIGHT TECHNOLOGY

LED COB
Light colour SpecialMeat
Luminous flux 1920 lm
System power 34 W
Luminaire Efficiency 57 lm/W
Reflector OvalBasic
Beam angle 60° x 40°