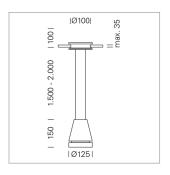

## Pendiro EC 125

Article number: 81070107

## **LUMINAIRE**

Weight 2.7 kg
Protection rating . class IP 20 . III
Luminaire colour stratosilver