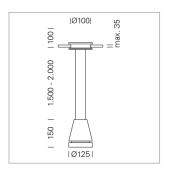

## Pendiro EC 125

Article number: 81070110

## **LUMINAIRE**

Weight 2.7 kg
Protection rating . class IP 20 . III
Luminaire colour stratosilver

## **OPTIONEEL**

RAL-colours, NCS-colours (powder coating or wet spraying) on inquiry, surface alloys on inquiry, honeycomb louver

Suspended luminaire with LED, rated life of the LED L80/B10 > 50000 h, chromaticity tolerance 3 SDCM (initial), reflector with oval light distribution pattern, reflector pure aluminium 99,99% in MIRO-Silver®, luminaire head die-cast aluminium, powder-coated, stratosilver, separate driver unit