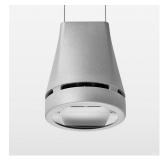

## Pendiro EC 125

Article number: 81070110

## **OPTIONEEL**

RAL-colours, NCS-colours (powder coating or wet spraying) on inquiry, surface alloys on inquiry, honeycomb louver

Suspended luminaire with LED, rated life of the LED L80/B10 > 50000 h, chromaticity tolerance 3 SDCM (initial), reflector with oval light distribution pattern, reflector pure aluminium 99,99% in MIRO-Silver®, luminaire head die-cast aluminium, powder-coated, stratosilver, separate driver unit