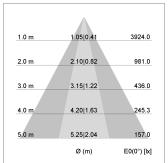

## LIGHT TECHNOLOGY

LED COB
Light colour GoldenBread
Luminous flux 2490 lm
System power 23 W
Luminaire Efficiency 108 lm/W
Reflector OvalBasic
Beam angle 60° x 40°