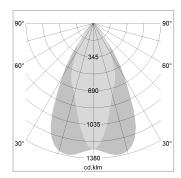

## LIGHT TECHNOLOGY

LED COB
Light colour GoldenBread
Luminous flux 2490 lm
System power 23 W
Luminaire Efficiency 108 lm/W
Reflector OvalBasic
Beam angle 60° x 40°