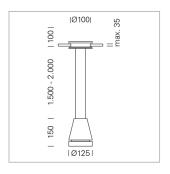

## Pendiro EC 125

Article number: 81070111

## **LUMINAIRE**

Weight 2.7 kg
Protection rating . class IP 20 . III
Luminaire colour stratowhite