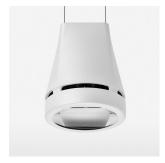

## Pendiro EC 125

Article number: 81070111

## **OPTIONAL**

RAL-colours, NCS-colours (powder coating or wet spraying) on inquiry, surface alloys on inquiry, honeycomb louver

Suspended luminaire with LED, rated life of the LED L80/B10 > 50000 h, chromaticity tolerance 2 SDCM (initial), reflector with oval light distribution pattern, reflector pure aluminium 99,99% in MIRO-Silver®, luminaire head die-cast aluminium, powder-coated, stratowhite, separate driver unit