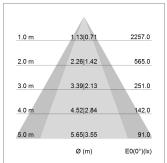

## LIGHT TECHNOLOGY

LED COB
Light colour Fish-Seafood
Luminous flux 1700 lm
System power 23 W
Luminaire Efficiency 73 lm/W
Reflector OvalBasic
Beam angle 60° x 40°