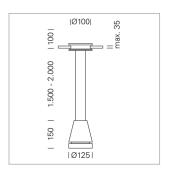

## Pendiro EC 125

Article number: 81070111

## **LUMINAIRE**

Weight 2.7 kg
Protection rating . class IP 20 . III
Luminaire colour stratowhite

## **OPTIONAL**

RAL-colours, NCS-colours (powder coating or wet spraying) on inquiry, surface alloys on inquiry, honeycomb louver

Suspended luminaire with LED, rated life of the LED L80/B10 > 50000 h, chromaticity tolerance 2 SDCM (initial), reflector with oval light distribution pattern, reflector pure aluminium 99,99% in MIRO-Silver®, luminaire head die-cast aluminium, powder-coated, stratowhite, separate driver unit