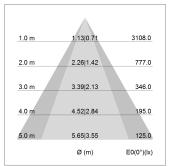

## LIGHT TECHNOLOGY

LED COB
Light colour Fish-Seafood
Luminous flux 2270 lm
System power 34 W
Luminaire Efficiency 68 lm/W
Reflector OvalBasic
Beam angle 60° x 40°