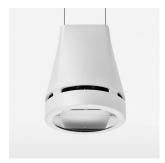

## Pendiro EC 125

Article number: 81070111

## **OPTIONAL**

RAL-colours, NCS-colours (powder coating or wet spraying) on inquiry, surface alloys on inquiry, honeycomb louver

Suspended luminaire with LED, rated life of the LED L80/B10 > 50000 h, chromaticity tolerance 2 SDCM (initial), reflector with oval light distribution pattern, reflector pure aluminium 99,99% in MIRO-Silver®, luminaire head die-cast aluminium, powder-coated, stratowhite, separate driver unit