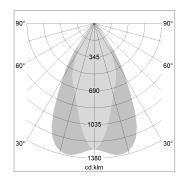

## LIGHT TECHNOLOGY

LED COB
Light colour Fish-Seafood
Luminous flux 2270 lm
System power 34 W
Luminaire Efficiency 68 lm/W
Reflector OvalBasic
Beam angle 60° x 40°