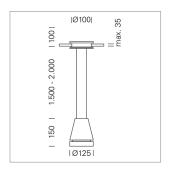

## Pendiro EC 125

Article number: 81070173

## **LUMINAIRE**

Weight 2.7 kg
Protection rating . class IP 20 . III
Luminaire colour stratowhite

## **OPTIONEEL**

RAL-colours, NCS-colours (powder coating or wet spraying) on inquiry, surface alloys on inquiry, honeycomb louver

Suspended luminaire with LED, rated life of the LED L80/B10 > 50000 h, chromaticity tolerance 3 SDCM (initial), reflector with oval light distribution pattern, reflector pure aluminium 99,99% in MIRO-Silver®, luminaire head die-cast aluminium, powder-coated, stratowhite, separate driver unit