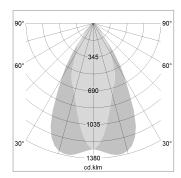

## LIGHT TECHNOLOGY

LED COB
Light colour Sun
Luminous flux 2200 lm
System power 34 W
Luminaire Efficiency 65 lm/W
Reflector OvalBasic
Beam angle 60° x 40°