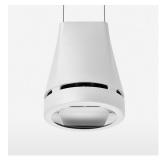

## Pendiro EC 125

Article number: 81070173

## **OPTIONEEL**

RAL-colours, NCS-colours (powder coating or wet spraying) on inquiry, surface alloys on inquiry, honeycomb louver

Suspended luminaire with LED, rated life of the LED L80/B10 > 50000 h, chromaticity tolerance 3 SDCM (initial), reflector with oval light distribution pattern, reflector pure aluminium 99,99% in MIRO-Silver®, luminaire head die-cast aluminium, powder-coated, stratowhite, separate driver unit