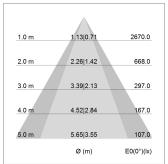

## LIGHT TECHNOLOGY

LED COB
Light colour Sun
Luminous flux 2200 lm
System power 34 W
Luminaire Efficiency 65 lm/W
Reflector OvalBasic
Beam angle 60° x 40°