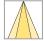

## LIGHT TECHNOLOGY

LED COB
Light colour Sun
Luminous flux 2200 lm
System power 34 W
Luminaire Efficiency 65 lm/W
Reflector OvalBasic
Beam angle 60° x 40°