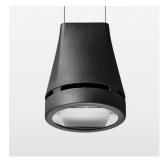

## Pendiro EC 125

Article number: 81070301

## **OPTIONAL**

RAL-colours, NCS-colours (powder coating or wet spraying) on inquiry, surface alloys on inquiry, honeycomb louver

Suspended luminaire with LED, rated life of the LED L80/B10 > 50000 h, chromaticity tolerance 2 SDCM (initial), reflector with oval light distribution pattern, reflector pure aluminium 99,99% in MIRO-Silver®, luminaire head die-cast aluminium, powder-coated, stratoblack, separate driver unit