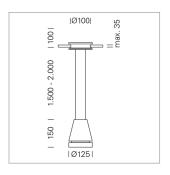

## Pendiro EC 125

Article number: 81070301

## **LUMINAIRE**

Weight 2.7 kg
Protection rating . class IP 20 . III
Luminaire colour stratoblack