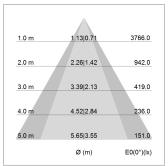

## LIGHT TECHNOLOGY

LED COB
Light colour Fish-Seafood
Luminous flux 2670 lm
System power 41 W
Luminaire Efficiency 65 lm/W
Reflector OvalBasic
Beam angle 60° x 40°