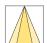

## LIGHT TECHNOLOGY

LED COB
Light colour Fish-Seafood
Luminous flux 2670 lm
System power 41 W
Luminaire Efficiency 65 lm/W
Reflector OvalBasic
Beam angle 60° x 40°