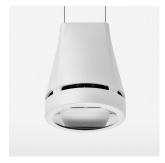

## Pendiro EC 125

Article number: 81070311

## **OPTIONAL**

RAL-colours, NCS-colours (powder coating or wet spraying) on inquiry, surface alloys on inquiry, honeycomb louver

Suspended luminaire with LED, rated life of the LED L80/B10 > 50000 h, chromaticity tolerance 2 SDCM (initial), reflector with oval light distribution pattern, reflector pure aluminium 99,99% in MIRO-Silver®, luminaire head die-cast aluminium, powder-coated, stratowhite, separate driver unit