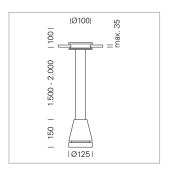

## Pendiro EC 125

Article number: 81070311

## **LUMINAIRE**

Weight 2.7 kg
Protection rating . class IP 20 . III
Luminaire colour stratowhite