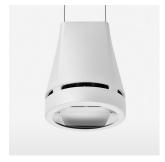

## Pendiro EC 125

Article number: 81070314

## **LUMINAIRE**

Weight 2.7 kg
Protection rating . class IP 20 . III
Luminaire colour stratowhite

## **OPTIONAL**

RAL-colours, NCS-colours (powder coating or wet spraying) on inquiry, surface alloys on inquiry, honeycomb louver

Suspended luminaire with LED, rated life of the LED L80/B10 > 50000 h, colour rendering index CRI > 90, chromaticity tolerance 2 SDCM (initial), reflector with oval light distribution pattern, reflector pure aluminium 99,99% in MIRO-Silver®, luminaire head die-cast aluminium, powder-coated, stratowhite, separate driver unit