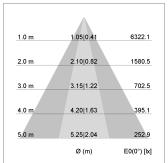

## LIGHT TECHNOLOGY

LED COB
Light colour PearlWhite
Luminous flux 4060 lm
System power 41 W
Luminaire Efficiency 99 lm/W
Reflector OvalBasic
Beam angle 60° x 40°