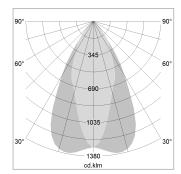

## LIGHT TECHNOLOGY

LED COB
Light colour PearlWhite
Luminous flux 4060 lm
System power 41 W
Luminaire Efficiency 99 lm/W
Reflector OvalBasic
Beam angle 60° x 40°