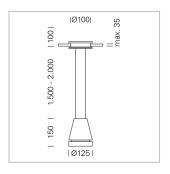

## Pendiro EC 125

Article number: 81070314

## **LUMINAIRE**

Weight 2.7 kg
Protection rating . class IP 20 . III
Luminaire colour stratowhite