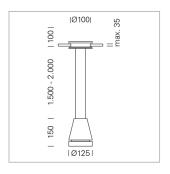

## Pendiro EC 125

Article number: 81080003

## **LUMINAIRE**

Weight 2.7 kg
Protection rating . class IP 20 . III
Luminaire colour stratoblack

## **OPTIONAL**

RAL-colours, NCS-colours (powder coating or wet spraying) on inquiry, surface alloys on inquiry, honeycomb louver

Suspended luminaire with LED, rated life of the LED L80/B10 > 50000 h, colour rendering index CRI > 80, chromaticity tolerance 2 SDCM (initial), reflector with circular light distribution pattern, reflector pure aluminium 99,99% in MIRO-Silver®, luminaire head die-cast aluminium, powder-coated, stratoblack, separate driver unit