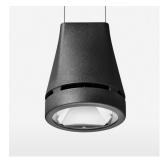

## Pendiro EC 125

Article number: 81080003

## **OPTIONAL**

RAL-colours, NCS-colours (powder coating or wet spraying) on inquiry, surface alloys on inquiry, honeycomb louver

Suspended luminaire with LED, rated life of the LED L80/B10 > 50000 h, colour rendering index CRI > 80, chromaticity tolerance 2 SDCM (initial), reflector with circular light distribution pattern, reflector pure aluminium 99,99% in MIRO-Silver®, luminaire head die-cast aluminium, powder-coated, stratoblack, separate driver unit