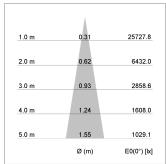

## LIGHT TECHNOLOGY

LED COB
Light colour 835
Luminous flux 4260 lm
System power 34 W
Luminaire Efficiency 127 lm/W
Reflector Spot
Beam angle 20°