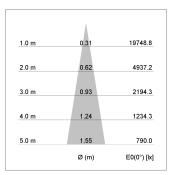

## LIGHT TECHNOLOGY

LED COB
Light colour 927
Luminous flux 3270 lm
System power 34 W
Luminaire Efficiency 98 lm/W
Reflector Spot
Beam angle 20°