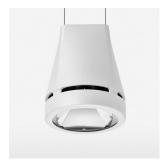

## Pendiro EC 125

Article number: 81080059

## **OPTIONEEL**

RAL-colours, NCS-colours (powder coating or wet spraying) on inquiry, surface alloys on inquiry, honeycomb louver

Suspended luminaire with LED, rated life of the LED L80/B10 > 50000 h, colour rendering index CRI > 90, chromaticity tolerance 2 SDCM (initial), reflector with circular light distribution pattern, reflector pure aluminium 99,99% in MIRO-Silver®, luminaire head die-cast aluminium, powder-coated, stratowhite, separate driver unit