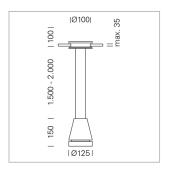

## Pendiro EC 125

Article number: 81080059

## **LUMINAIRE**

Weight 2.7 kg
Protection rating . class IP 20 . III
Luminaire colour stratowhite