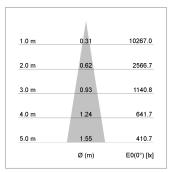

## LIGHT TECHNOLOGY

LED COB
Light colour Fish-Seafood
Luminous flux 1700 lm
System power 23 W
Luminaire Efficiency 73 lm/W
Reflector Spot
Beam angle 20°