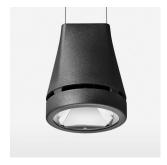

## Pendiro EC 125

Article number: 81080101

## **OPTIONAL**

RAL-colours, NCS-colours (powder coating or wet spraying) on inquiry, surface alloys on inquiry, honeycomb louver

Suspended luminaire with LED, rated life of the LED L80/B10 > 50000 h, chromaticity tolerance 2 SDCM (initial), reflector with circular light distribution pattern, reflector pure aluminium 99,99% in MIRO-Silver®, luminaire head die-cast aluminium, powder-coated, stratoblack, separate driver unit