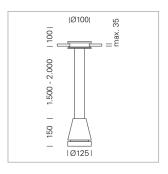

## Pendiro EC 125

Article number: 81080101

## **LUMINAIRE**

Weight 2.7 kg
Protection rating . class IP 20 . III
Luminaire colour stratoblack