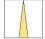

## LIGHT TECHNOLOGY

LED COB
Light colour Fish-Seafood
Luminous flux 1700 lm
System power 23 W
Luminaire Efficiency 73 lm/W
Reflector Spot
Beam angle 20°