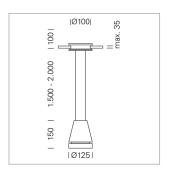

## Pendiro EC 125

Article number: 81080104

## **LUMINAIRE**

Weight 2.7 kg
Protection rating . class IP 20 . III
Luminaire colour stratoblack