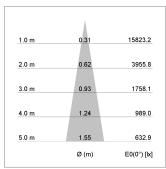

## LIGHT TECHNOLOGY

LED COB
Light colour PearlWhite
Luminous flux 2620 lm
System power 23 W
Luminaire Efficiency 112 lm/W
Reflector Spot
Beam angle 20°