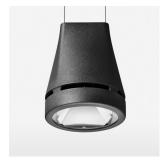

## Pendiro EC 125

Article number: 81080104

## **OPTIONEEL**

RAL-colours, NCS-colours (powder coating or wet spraying) on inquiry, surface alloys on inquiry, honeycomb louver

Suspended luminaire with LED, rated life of the LED L80/B10 > 50000 h, colour rendering index CRI > 90, chromaticity tolerance 2 SDCM (initial), reflector with circular light distribution pattern, reflector pure aluminium 99,99% in MIRO-Silver®, luminaire head die-cast aluminium, powder-coated, stratoblack, separate driver unit