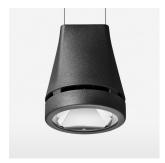

## Pendiro EC 125

Article number: 81080104

## **OPTIONAL**

RAL-colours, NCS-colours (powder coating or wet spraying) on inquiry, surface alloys on inquiry, honeycomb louver

Suspended luminaire with LED, rated life of the LED L80/B10 > 50000 h, colour rendering index CRI > 90, chromaticity tolerance 2 SDCM (initial), reflector with circular light distribution pattern, reflector pure aluminium 99,99% in MIRO-Silver®, luminaire head die-cast aluminium, powder-coated, stratoblack, separate driver unit