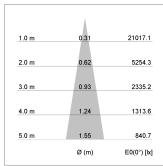

## LIGHT TECHNOLOGY

LED COB
Light colour PearlWhite
Luminous flux 3480 lm
System power 34 W
Luminaire Efficiency 104 lm/W
Reflector Spot
Beam angle 20°