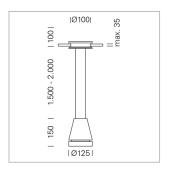

## Pendiro EC 125

Article number: 81080104

## **LUMINAIRE**

Weight 2.7 kg
Protection rating . class IP 20 . III
Luminaire colour stratoblack

## **OPTIONAL**

RAL-colours, NCS-colours (powder coating or wet spraying) on inquiry, surface alloys on inquiry, honeycomb louver

Suspended luminaire with LED, rated life of the LED L80/B10 > 50000 h, colour rendering index CRI > 90, chromaticity tolerance 2 SDCM (initial), reflector with circular light distribution pattern, reflector pure aluminium 99,99% in MIRO-Silver®, luminaire head die-cast aluminium, powder-coated, stratoblack, separate driver unit