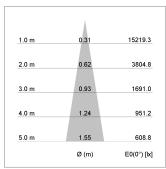

## LIGHT TECHNOLOGY

LED COB
Light colour GoldenBread
Luminous flux 2490 lm
System power 23 W
Luminaire Efficiency 108 lm/W
Reflector Spot
Beam angle 20°