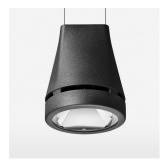

## Pendiro EC 125

Article number: 81080105

## **OPTIONAL**

RAL-colours, NCS-colours (powder coating or wet spraying) on inquiry, surface alloys on inquiry, honeycomb louver

Suspended luminaire with LED, rated life of the LED L80/B10 > 50000 h, chromaticity tolerance 3 SDCM (initial), reflector with circular light distribution pattern, reflector pure aluminium 99,99% in MIRO-Silver®, luminaire head die-cast aluminium, powder-coated, stratoblack, separate driver unit