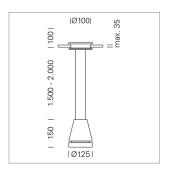

## Pendiro EC 125

Article number: 81080105

## **LUMINAIRE**

Weight 2.7 kg
Protection rating . class IP 20 . III
Luminaire colour stratoblack

## **OPTIONAL**

RAL-colours, NCS-colours (powder coating or wet spraying) on inquiry, surface alloys on inquiry, honeycomb louver

Suspended luminaire with LED, rated life of the LED L80/B10 > 50000 h, chromaticity tolerance 3 SDCM (initial), reflector with circular light distribution pattern, reflector pure aluminium 99,99% in MIRO-Silver®, luminaire head die-cast aluminium, powder-coated, stratoblack, separate driver unit