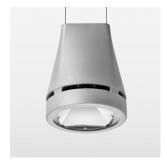

## Pendiro EC 125

Article number: 81080106

## **OPTIONAL**

RAL-colours, NCS-colours (powder coating or wet spraying) on inquiry, surface alloys on inquiry, honeycomb louver

Suspended luminaire with LED, rated life of the LED L80/B10 > 50000 h, chromaticity tolerance 2 SDCM (initial), reflector with circular light distribution pattern, reflector pure aluminium 99,99% in MIRO-Silver®, luminaire head die-cast aluminium, powder-coated, stratosilver, separate driver