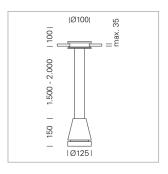

## Pendiro EC 125

Article number: 81080106

## **LUMINAIRE**

Weight 2.7 kg
Protection rating . class IP 20 . III
Luminaire colour stratosilver