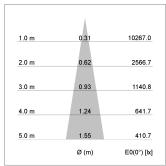

## LIGHT TECHNOLOGY

LED COB
Light colour Fish-Seafood
Luminous flux 1700 lm
System power 23 W
Luminaire Efficiency 73 lm/W
Reflector Spot
Beam angle 20°