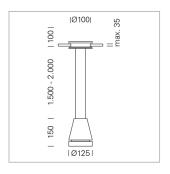

## Pendiro EC 125

Article number: 81080109

## **LUMINAIRE**

Weight 2.7 kg
Protection rating . class IP 20 . III
Luminaire colour stratosilver