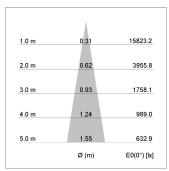

## LIGHT TECHNOLOGY

LED COB
Light colour PearlWhite
Luminous flux 2620 lm
System power 23 W
Luminaire Efficiency 112 lm/W
Reflector Spot
Beam angle 20°