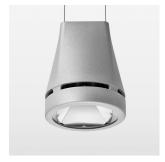

## **OPTIONEEL**

RAL-colours, NCS-colours (powder coating or wet spraying) on inquiry, surface alloys on inquiry, honeycomb louver

Suspended luminaire with LED, rated life of the LED L80/B10 > 50000 h, colour rendering index CRI > 90, chromaticity tolerance 2 SDCM (initial), reflector with circular light distribution pattern, reflector pure aluminium 99,99% in MIRO-Silver®, luminaire head die-cast aluminium, powder-coated, stratosilver, separate driver unit