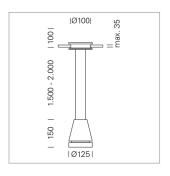

## Pendiro EC 125

Article number: 81080109

## **LUMINAIRE**

Weight 2.7 kg
Protection rating . class IP 20 . III
Luminaire colour stratosilver