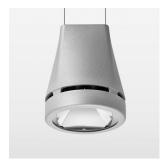

## Pendiro EC 125

Article number: 81080109

## **OPTIONAL**

RAL-colours, NCS-colours (powder coating or wet spraying) on inquiry, surface alloys on inquiry, honeycomb louver

Suspended luminaire with LED, rated life of the LED L80/B10 > 50000 h, colour rendering index CRI > 90, chromaticity tolerance 2 SDCM (initial), reflector with circular light distribution pattern, reflector pure aluminium 99,99% in MIRO-Silver®, luminaire head die-cast aluminium, powder-coated, stratosilver, separate driver unit