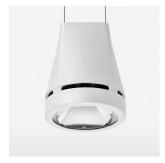

## Pendiro EC 125

Article number: 81080111

## **OPTIONAL**

RAL-colours, NCS-colours (powder coating or wet spraying) on inquiry, surface alloys on inquiry, honeycomb louver

Suspended luminaire with LED, rated life of the LED L80/B10 > 50000 h, chromaticity tolerance 2 SDCM (initial), reflector with circular light distribution pattern, reflector pure aluminium 99,99% in MIRO-Silver®, luminaire head die-cast aluminium, powder-coated, stratowhite, separate driver unit