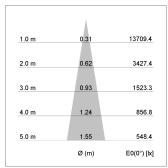

## LIGHT TECHNOLOGY

LED COB
Light colour Fish-Seafood
Luminous flux 2270 lm
System power 34 W
Luminaire Efficiency 68 lm/W
Reflector Spot
Beam angle 20°