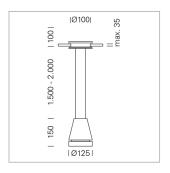

## Pendiro EC 125

Article number: 81080111

## **LUMINAIRE**

Weight 2.7 kg
Protection rating . class IP 20 . III
Luminaire colour stratowhite