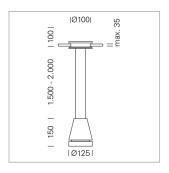

## Pendiro EC 125

Article number: 81080115

## **LUMINAIRE**

Weight 2.7 kg
Protection rating . class IP 20 . III
Luminaire colour stratowhite

## **OPTIONEEL**

RAL-colours, NCS-colours (powder coating or wet spraying) on inquiry, surface alloys on inquiry, honeycomb louver

Suspended luminaire with LED, rated life of the LED L80/B10 > 50000 h, chromaticity tolerance 3 SDCM (initial), reflector with circular light distribution pattern, reflector pure aluminium 99,99% in MIRO-Silver®, luminaire head die-cast aluminium, powder-coated, stratowhite, separate driver unit