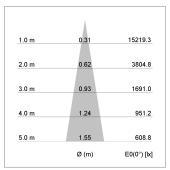

## LIGHT TECHNOLOGY

LED COB
Light colour GoldenBread
Luminous flux 2490 lm
System power 23 W
Luminaire Efficiency 108 lm/W
Reflector Spot
Beam angle 20°