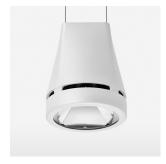

## Pendiro EC 125

Article number: 81080115

## **OPTIONEEL**

RAL-colours, NCS-colours (powder coating or wet spraying) on inquiry, surface alloys on inquiry, honeycomb louver

Suspended luminaire with LED, rated life of the LED L80/B10 > 50000 h, chromaticity tolerance 3 SDCM (initial), reflector with circular light distribution pattern, reflector pure aluminium 99,99% in MIRO-Silver®, luminaire head die-cast aluminium, powder-coated, stratowhite, separate driver unit