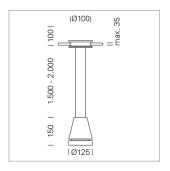

## Pendiro EC 125

Article number: 81080173

## **LUMINAIRE**

Weight 2.7 kg
Protection rating . class IP 20 . III
Luminaire colour stratowhite