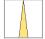

## LIGHT TECHNOLOGY

LED COB
Light colour Sun
Luminous flux 1660 lm
System power 23 W
Luminaire Efficiency 72 lm/W
Reflector Spot
Beam angle 20°