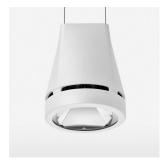

## Pendiro EC 125

Article number: 81080173

## **OPTIONAL**

RAL-colours, NCS-colours (powder coating or wet spraying) on inquiry, surface alloys on inquiry, honeycomb louver

Suspended luminaire with LED, rated life of the LED L80/B10 > 50000 h, chromaticity tolerance 3 SDCM (initial), reflector with circular light distribution pattern, reflector pure aluminium 99,99% in MIRO-Silver®, luminaire head die-cast aluminium, powder-coated, stratowhite, separate driver unit