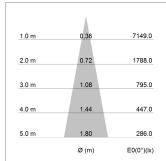

## LIGHT TECHNOLOGY

LED COB
Light colour Sun
Luminous flux 1660 lm
System power 23 W
Luminaire Efficiency 72 lm/W
Reflector Spot
Beam angle 20°