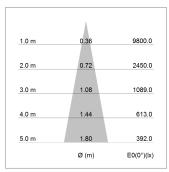

## LIGHT TECHNOLOGY

LED COB
Light colour Sun
Luminous flux 2200 lm
System power 34 W
Luminaire Efficiency 65 lm/W
Reflector Spot
Beam angle 20°