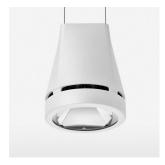

## **OPTIONAL**

RAL-colours, NCS-colours (powder coating or wet spraying) on inquiry, surface alloys on inquiry, honeycomb louver

Suspended luminaire with LED, rated life of the LED L80/B10 > 50000 h, chromaticity tolerance 3 SDCM (initial), reflector with circular light distribution pattern, reflector pure aluminium 99,99% in MIRO-Silver®, luminaire head die-cast aluminium, powder-coated, stratowhite, separate driver unit