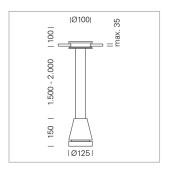

## Pendiro EC 125

Article number: 81080173

## **LUMINAIRE**

Weight 2.7 kg
Protection rating . class IP 20 . III
Luminaire colour stratowhite