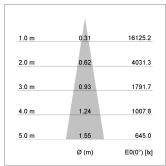

## LIGHT TECHNOLOGY

LED COB
Light colour Fish-Seafood
Luminous flux 2670 lm
System power 41 W
Luminaire Efficiency 65 lm/W
Reflector Spot
Beam angle 20°