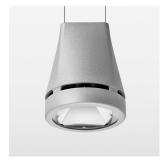

## Pendiro EC 125

Article number: 81080306

## **OPTIONAL**

RAL-colours, NCS-colours (powder coating or wet spraying) on inquiry, surface alloys on inquiry, honeycomb louver

Suspended luminaire with LED, rated life of the LED L80/B10 > 50000 h, chromaticity tolerance 2 SDCM (initial), reflector with circular light distribution pattern, reflector pure aluminium 99,99% in MIRO-Silver®, luminaire head die-cast aluminium, powder-coated, stratosilver, separate driver