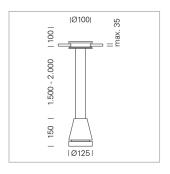

## Pendiro EC 125

Article number: 81080306

## **LUMINAIRE**

Weight 2.7 kg
Protection rating . class IP 20 . III
Luminaire colour stratosilver