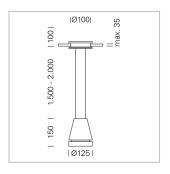

## Pendiro EC 125

Article number: 81080309

## **LUMINAIRE**

Weight 2.7 kg
Protection rating . class IP 20 . III
Luminaire colour stratosilver