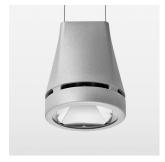

## Pendiro EC 125

Article number: 81080309

## **OPTIONAL**

RAL-colours, NCS-colours (powder coating or wet spraying) on inquiry, surface alloys on inquiry, honeycomb louver

Suspended luminaire with LED, rated life of the LED L80/B10 > 50000 h, colour rendering index CRI > 90, chromaticity tolerance 2 SDCM (initial), reflector with circular light distribution pattern, reflector pure aluminium 99,99% in MIRO-Silver®, luminaire head die-cast aluminium, powder-coated, stratosilver, separate driver unit