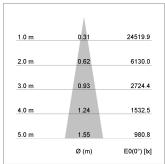

## LIGHT TECHNOLOGY

LED COB
Light colour PearlWhite
Luminous flux 4060 lm
System power 41 W
Luminaire Efficiency 99 lm/W
Reflector Spot
Beam angle 20°