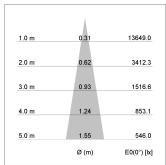

## LIGHT TECHNOLOGY

LED COB
Light colour SpecialMeat
Luminous flux 2260 lm
System power 41 W
Luminaire Efficiency 55 lm/W
Reflector Spot
Beam angle 20°