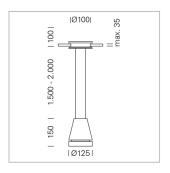

## Pendiro EC 125

Article number: 81080312

## **LUMINAIRE**

Weight 2.7 kg
Protection rating . class IP 20 . III
Luminaire colour stratowhite

## **OPTIONAL**

RAL-colours, NCS-colours (powder coating or wet spraying) on inquiry, surface alloys on inquiry, honeycomb louver

Suspended luminaire with LED, rated life of the LED L80/B10 > 50000 h, chromaticity tolerance 2 SDCM (initial), reflector with circular light distribution pattern, reflector pure aluminium 99,99% in MIRO-Silver®, luminaire head die-cast aluminium, powder-coated, stratowhite, separate driver unit