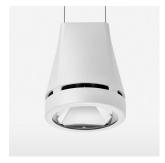

## Pendiro EC 125

Article number: 81080312

## **OPTIONAL**

RAL-colours, NCS-colours (powder coating or wet spraying) on inquiry, surface alloys on inquiry, honeycomb louver

Suspended luminaire with LED, rated life of the LED L80/B10 > 50000 h, chromaticity tolerance 2 SDCM (initial), reflector with circular light distribution pattern, reflector pure aluminium 99,99% in MIRO-Silver®, luminaire head die-cast aluminium, powder-coated, stratowhite, separate driver unit