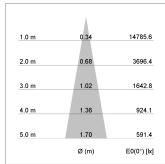

#### LIGHT TECHNOLOGY

LED СОВ PearlWhite Light colour Luminous flux 2430 lm 2.3 W System power Luminaire Efficiency 104 lm/W Reflector Spot Beam angle 20°