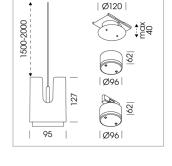

#### **LUMINAIRE**

Weight 0.8 kg Protection rating . class IP 20 . III Luminaire colour stratoblack

## **OPTIONEEL**

RAL-colours, NCS colours (powder coating or wet spraying) on inquiry, surface alloys on inquiry

Suspended luminaire with LED, rated life of the LED L80/B10 > 50000 h, colour rendering index CRI > 90, chromaticity tolerance 2 SDCM (initial), LED hybrid technology, 3D silicone lens to reduce the proportion of scattered light, reflector with circular light distribution pattern, reflector pure aluminium 99,99% in MIRO-Silver®, segmented and faceted, exchangeable reflector unit in high-sheen black plastic, with glass cover, luminaire housing die-cast aluminium, powder-coated, stratoblack, separate driver unit