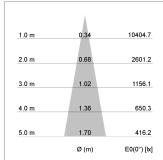

#### LIGHT TECHNOLOGY

LED COB
Light colour PearlWhite
Luminous flux 1710 lm
System power 15 W
Luminaire Efficiency 108 lm/W
Reflector Spot
Beam angle 20°