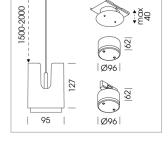

# Pendiro IC

Article number: 80680019

#### **LUMINAIRE**

Weight 0.8 kg
Protection rating . class IP 20 . III
Luminaire colour stratosilver

## **OPTIONAL**

RAL-colours, NCS colours (powder coating or wet spraying) on inquiry, surface alloys on inquiry

| Ø120 |

Suspended luminaire with LED, rated life of the LED L80/B10 > 50000 h, colour rendering index CRI > 90, chromaticity tolerance 2 SDCM (initial), LED hybrid technology, 3D silicone lens to reduce the proportion of scattered light, reflector with circular light distribution pattern, reflector pure aluminium 99,99% in MIRO-Silver®, segmented and faceted, exchangeable reflector unit in high-sheen black plastic, with glass cover, luminaire housing die-cast aluminium, powder-coated, stratosilver, separate driver unit