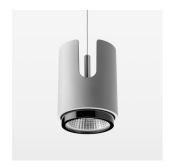

# Pendiro IC

Article number: 80680019

## **OPTIONAL**

RAL-colours, NCS colours (powder coating or wet spraying) on inquiry, surface alloys on inquiry

| Ø120 |

Suspended luminaire with LED, rated life of the LED L80/B10 > 50000 h, colour rendering index CRI > 90, chromaticity tolerance 2 SDCM (initial), LED hybrid technology, 3D silicone lens to reduce the proportion of scattered light, reflector with circular light distribution pattern, reflector pure aluminium 99,99% in MIRO-Silver®, segmented and faceted, exchangeable reflector unit in high-sheen black plastic, with glass cover, luminaire housing die-cast aluminium, powder-coated, stratosilver, separate driver unit