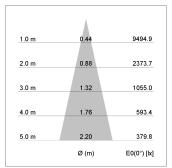

#### LIGHT TECHNOLOGY

LED COB
Light colour PearlWhite
Luminous flux 2400 lm
System power 23 W
Luminaire Efficiency 103 lm/W
Reflector Medium
Beam angle 25°