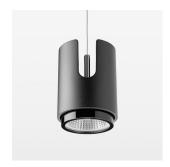

# Pendiro IC

Article number: 80690007

## **OPTIONEEL**

RAL-colours, NCS colours (powder coating or wet spraying) on inquiry, surface alloys on inquiry

| Ø120 |

Suspended luminaire with LED, rated life of the LED L80/B10 > 50000 h, colour rendering index CRI > 90, chromaticity tolerance 2 SDCM (initial), LED hybrid technology, 3D silicone lens to reduce the proportion of scattered light, reflector with circular light distribution pattern, reflector pure aluminium 99,99% in MIRO-Silver®, segmented and faceted, exchangeable reflector unit in high-sheen black plastic, with glass cover, luminaire housing die-cast aluminium, powder-coated, stratoblack, separate driver unit