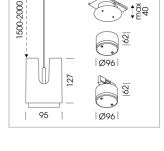

## **OPTIONEEL**

RAL-colours, NCS colours (powder coating or wet spraying) on inquiry, surface alloys on inquiry

| Ø120 |

Suspended luminaire with LED, rated life of the LED L80/B10 > 50000 h, colour rendering index CRI > 90, chromaticity tolerance 2 SDCM (initial), LED hybrid technology, 3D silicone lens to reduce the proportion of scattered light, reflector with circular light distribution pattern, reflector pure aluminium 99,99% in MIRO-Silver®, segmented and faceted, exchangeable reflector unit in high-sheen black plastic, with glass cover, luminaire housing die-cast aluminium, powder-coated, stratoblack, separate driver unit

## 76500054 recessed canopy,

Mounting plate with accessories for recessed fitting, Connecting cable with plug

connection for driver unit (order separately), cover sheet steel, powder-coated, stratoblack