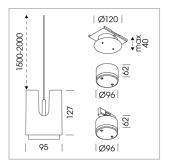

## **LUMINAIRE**

0.8 kg Weight Protection rating . class IP 20 . III Luminaire colour stratoblack

## **OPTIONAL**

RAL-colours, NCS colours (powder coating or wet spraying) on inquiry, surface alloys on inquiry

Suspended luminaire with LED, rated life of the LED L80/B10 > 50000 h, chromaticity tolerance 3 SDCM (initial), , reflector with circular light distribution pattern, reflector pure aluminium 99,99% in MIRO-Silver®, segmented and faceted, exchangeable reflector unit in high-sheen black plastic, with glass cover, luminaire housing die-cast aluminium, powder-coated, stratoblack, separate driver unit