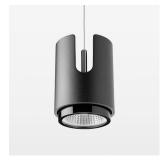

## **OPTIONAL**

RAL-colours, NCS colours (powder coating or wet spraying) on inquiry, surface alloys on inquiry

Suspended luminaire with LED, rated life of the LED L80/B10 > 50000 h, chromaticity tolerance 3 SDCM (initial), , reflector with circular light distribution pattern, reflector pure aluminium 99,99% in MIRO-Silver®, segmented and faceted, exchangeable reflector unit in high-sheen black plastic, with glass cover, luminaire housing die-cast aluminium, powder-coated, stratoblack, separate driver unit