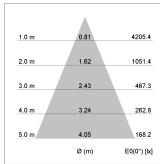

## LIGHT TECHNOLOGY

LED СОВ Light colour GoldenBread Luminous flux 2.180 lm 2.3 W System power Luminaire Efficiency 95 lm/W Reflector Flood Beam angle 44°