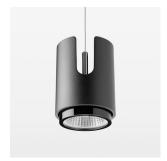

# Pendiro IC

Article number: 80710010

## **OPTIONAL**

RAL-colours, NCS colours (powder coating or wet spraying) on inquiry, surface alloys on inquiry

Suspended luminaire with LED, rated life of the LED L80/B10 > 50000 h, chromaticity tolerance 3 SDCM (initial), LED hybrid technology, 3D silicone lens to reduce the proportion of scattered light, reflector with oval light distribution pattern, reflector pure aluminium 99,99% in MIRO-Silver®, segmented, exchangeable reflector unit in high-sheen black plastic, with glass cover, luminaire housing die-cast aluminium, powder-coated, stratoblack, separate driver unit