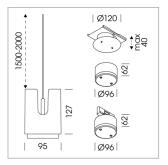

#### **LUMINAIRE**

0.8 kg Weight Protection rating . class IP 20 . III Luminaire colour stratoblack

## **OPTIONAL**

RAL-colours, NCS colours (powder coating or wet spraying) on inquiry, surface alloys on inquiry

Suspended luminaire with LED, rated life of the LED L80/B10 > 50000 h, chromaticity tolerance 3 SDCM (initial), LED hybrid technology, 3D silicone lens to reduce the proportion of scattered light, reflector with oval light distribution pattern, reflector pure aluminium 99,99% in MIRO-Silver®, segmented, exchangeable reflector unit in high-sheen black plastic, with glass cover, luminaire housing die-cast aluminium, powder-coated, stratoblack, separate driver unit