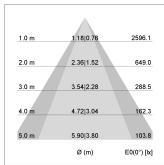

#### LIGHT TECHNOLOGY

LED СОВ GoldenBread Light colour Luminous flux 2.100 lm 2.3 W System power Luminaire Efficiency 91 lm/W Reflector OvalBasic Beam angle 60° x 40°