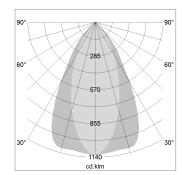

#### LIGHT TECHNOLOGY

LED СОВ GoldenBread Light colour Luminous flux 2.100 lm 2.3 W System power Luminaire Efficiency 91 lm/W Reflector OvalBasic Beam angle 60° x 40°