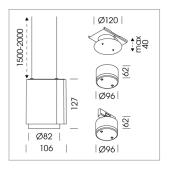

## **LUMINAIRE**

Weight 0.7 kg
Protection rating . class IP 20 . III
Luminaire colour stratoblack

## **OPTIONAL**

RAL-colours, NCS colours (powder coating or wet spraying) on inquiry, surface alloys on inquiry

Suspended luminaire with LED, rated life of the LED L80/B10 > 50000 h, colour rendering index CRI > 80, chromaticity tolerance 3 SDCM (initial), LED hybrid technology, 3D silicone lens to reduce the proportion of scattered light, rotation-symmetrical reflector with circular light distribution pattern, reflector pure aluminium 99,99% in MIRO-Silver®, segmented and faceted, exchangeable reflector unit in high-sheen black plastic, with glass cover, luminaire housing die-cast aluminium, powder-coated, stratoblack