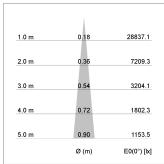

## LIGHT TECHNOLOGY

LED COB
Light colour 840
Luminous flux 1420 lm
System power 15 W
Luminaire Efficiency 94 lm/W
Reflector NarrowSpot
Beam angle 10°