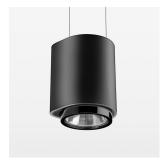

## **OPTIONAL**

RAL-colours, NCS colours (powder coating or wet spraying) on inquiry, surface alloys on inquiry

Suspended luminaire with LED, rated life of the LED L80/B10 > 50000 h, colour rendering index CRI > 80, chromaticity tolerance 3 SDCM (initial), LED hybrid technology, 3D silicone lens to reduce the proportion of scattered light, rotation-symmetrical reflector with circular light distribution pattern, reflector pure aluminium 99,99% in MIRO-Silver®, segmented and faceted, exchangeable reflector unit in high-sheen black plastic, with glass cover, luminaire housing die-cast aluminium, powder-coated, stratoblack