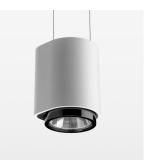

### OPTIONAL

RAL-colours, NCS colours (powder coating or wet spraying) on inquiry, surface alloys on inquiry

Suspended luminaire with LED, rated life of the LED L80/B10 > 50000 h, colour rendering index CRI > 96, chromaticity tolerance 3 SDCM (initial), LED hybrid technology, 3D silicone lens to reduce the proportion of scattered light, reflector with circular light distribution pattern, reflector pure aluminium 99,99% in MIRO-Silver®, segmented and faceted, exchangeable reflector unit in high-sheen black plastic, with glass cover, luminaire housing die-cast aluminium, powder-coated, stratowhite