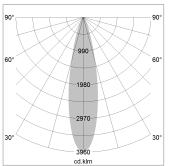

# LIGHT TECHNOLOGY

| LED                  | COB     |
|----------------------|---------|
| Light colour         | BeCool  |
| Luminous flux        | 1410 lm |
| System power         | 15 W    |
| Luminaire Efficiency | 88 lmW  |
| Reflector            | Medium  |
| Beam angle           | 25°     |