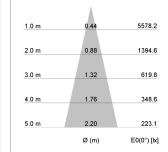

# LIGHT TECHNOLOGY

| LED                  | COB     |
|----------------------|---------|
| Light colour         | BeCool  |
| Luminous flux        | 1410 lm |
| System power         | 15 W    |
| Luminaire Efficiency | 88 lmW  |
| Reflector            | Medium  |
| Beam angle           | 25°     |