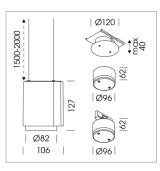

# Pendiro ID

Article number: 80640030

## LUMINAIRE

Weight Protection rating . class Luminaire colour 0.7 kg IP 20 . III stratowhite

### OPTIONAL

RAL-colours, NCS colours (powder coating or wet spraying) on inquiry, surface alloys on inquiry

Suspended luminaire with LED, rated life of the LED L80/B10 > 50000 h, colour rendering index CRI > 96, chromaticity tolerance 3 SDCM (initial), LED hybrid technology, 3D silicone lens to reduce the proportion of scattered light, reflector with circular light distribution pattern, reflector pure aluminium 99,99% in MIRO-Silver®, segmented and faceted, exchangeable reflector unit in high-sheen black plastic, with glass cover, luminaire housing die-cast aluminium, powder-coated, stratowhite