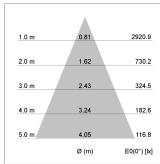

## LIGHT TECHNOLOGY

LED COB
Light colour GoldenBread
Luminous flux 1520 lm
System power 15 W
Luminaire Efficiency 101 lm/W
Reflector Flood
Beam angle 44°