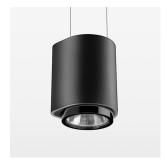

## **OPTIONAL**

RAL-colours, NCS colours (powder coating or wet spraying) on inquiry, surface alloys on inquiry

Suspended luminaire with LED, rated life of the LED L80/B10 > 50000 h, chromaticity tolerance 3 SDCM (initial), , reflector with circular light distribution pattern, reflector pure aluminium 99,99% in MIRO-Silver®, segmented and faceted, exchangeable reflector unit in high-sheen black plastic, with glass cover, luminaire housing die-cast aluminium, powder-coated, stratoblack, separate driver unit