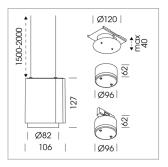

## Pendiro ID

Article number: 80650010

## **LUMINAIRE**

Weight 0.7 kg
Protection rating . class IP 20 . III
Luminaire colour stratoblack

## **OPTIONAL**

RAL-colours, NCS colours (powder coating or wet spraying) on inquiry, surface alloys on inquiry

Suspended luminaire with LED, rated life of the LED L80/B10 > 50000 h, chromaticity tolerance 3 SDCM (initial), , reflector with circular light distribution pattern, reflector pure aluminium 99,99% in MIRO-Silver®, segmented and faceted, exchangeable reflector unit in high-sheen black plastic, with glass cover, luminaire housing die-cast aluminium, powder-coated, stratoblack, separate driver unit