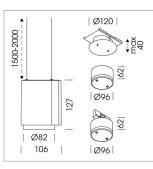

## LUMINAIRE

Weight Protection rating . class Luminaire colour 0.7 kg IP 20 . III stratoblack

## OPTIONAL

RAL-colours, NCS colours (powder coating or wet spraying) on inquiry, surface alloys on inquiry

Suspended luminaire with LED, rated life of the LED L80/B10 > 50000 h, chromaticity tolerance 2 SDCM (initial), , reflector with circular light distribution pattern, reflector pure aluminium 99,99% in MIRO-Silver®, segmented and faceted, exchangeable reflector unit in high-sheen black plastic, with glass cover, luminaire housing die-cast aluminium, powder-coated, stratoblack, separate driver unit