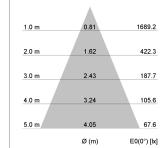

## LIGHT TECHNOLOGY

LED Light colour Luminous flux System power Luminaire Efficiency Reflector Beam angle COB SpecialMeat 960 lm 15 W 61 lm/W Flood 44°