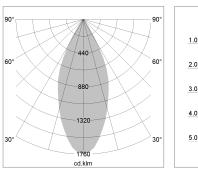

## LIGHT TECHNOLOGY

LED Light colour Luminous flux System power Luminaire Efficiency Reflector Beam angle COB SpecialMeat 960 lm 15 W 61 lm/W Flood 44°