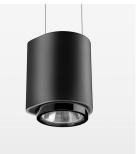

## LUMINAIRE

Weight Protection rating . class Luminaire colour 0.7 kg IP 20 . III stratoblack

## OPTIONAL

RAL-colours, NCS colours (powder coating or wet spraying) on inquiry, surface alloys on inquiry

Suspended luminaire with LED, rated life of the LED L80/B10 > 50000 h, chromaticity tolerance 2 SDCM (initial), , reflector with circular light distribution pattern, reflector pure aluminium 99,99% in MIRO-Silver®, segmented and faceted, exchangeable reflector unit in high-sheen black plastic, with glass cover, luminaire housing die-cast aluminium, powder-coated, stratoblack, separate driver unit