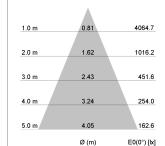

## LIGHT TECHNOLOGY

| LED                  | COB     |
|----------------------|---------|
| Light colour         | 927     |
| Luminous flux        | 2310 lm |
| System power         | 23 W    |
| Luminaire Efficiency | 99 lm/W |
| Reflector            | Flood   |
| Beam angle           | 44°     |