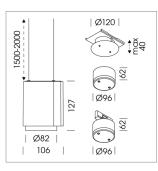

# Pendiro ID

Article number: 80650016

#### LUMINAIRE

Weight Protection rating . class Luminaire colour 0.7 kg IP 20 . III stratosilver