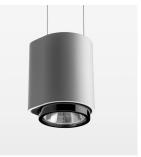

# Pendiro ID

Article number: 80650016

#### **OPTIONAL**

RAL-colours, NCS colours (powder coating or wet spraying) on inquiry, surface alloys on inquiry

Suspended luminaire with LED, rated life of the LED L80/B10 > 50000 h, colour rendering index CRI > 90, chromaticity tolerance 2 SDCM (initial), , reflector with circular light distribution pattern, reflector pure aluminium 99,99% in MIRO-Silver®, segmented and faceted, exchangeable reflector unit in high-sheen black plastic, with glass cover, luminaire housing die-cast aluminium, powder-coated, stratosilver, separate driver unit