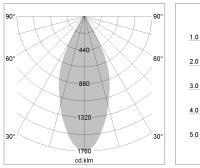

## LIGHT TECHNOLOGY

| LED                  | COB     |
|----------------------|---------|
| Light colour         | 927     |
| Luminous flux        | 2310 lm |
| System power         | 23 W    |
| Luminaire Efficiency | 99 lm/W |
| Reflector            | Flood   |
| Beam angle           | 44°     |