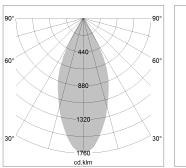

## LIGHT TECHNOLOGY

LED Light colour Luminous flux System power Luminaire Efficiency Reflector Beam angle COB SpecialMeat 1350 lm 23 W 58 lm/W Flood 44°