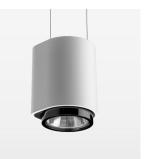

## **OPTIONAL**

RAL-colours, NCS colours (powder coating or wet spraying) on inquiry, surface alloys on inquiry

Suspended luminaire with LED, rated life of the LED L80/B10 > 50000 h, chromaticity tolerance 2 SDCM (initial), , reflector with circular light distribution pattern, reflector pure aluminium 99,99% in MIRO-Silver®, segmented and faceted, exchangeable reflector unit in high-sheen black plastic, with glass cover, luminaire housing die-cast aluminium, powder-coated, stratowhite, separate driver unit