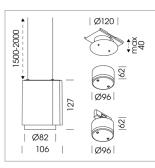

## LUMINAIRE

Weight Protection rating . class Luminaire colour 0.7 kg IP 20 . III stratowhite

## **OPTIONAL**

RAL-colours, NCS colours (powder coating or wet spraying) on inquiry, surface alloys on inquiry

Suspended luminaire with LED, rated life of the LED L80/B10 > 50000 h, chromaticity tolerance 2 SDCM (initial), , reflector with circular light distribution pattern, reflector pure aluminium 99,99% in MIRO-Silver®, segmented and faceted, exchangeable reflector unit in high-sheen black plastic, with glass cover, luminaire housing die-cast aluminium, powder-coated, stratowhite, separate driver unit