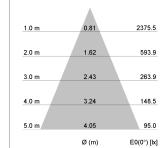

## LIGHT TECHNOLOGY

LED Light colour Luminous flux System power Luminaire Efficiency Reflector Beam angle COB SpecialMeat 1350 lm 23 W 58 lm/W Flood 44°