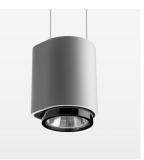

# Pendiro ID

Article number: 80660018

## **OPTIONEEL**

RAL-colours, NCS colours (powder coating or wet spraying) on inquiry, surface alloys on inquiry

Suspended luminaire with LED, rated life of the LED L80/B10 > 50000 h, colour rendering index CRI > 96, chromaticity tolerance 3 SDCM (initial), LED hybrid technology, 3D silicone lens to reduce the proportion of scattered light, reflector with oval light distribution pattern, reflector pure aluminium 99,99% in MIRO-Silver®, segmented, exchangeable reflector unit in high-sheen black plastic, with glass cover, luminaire housing die-cast aluminium, powder-coated, stratosilver