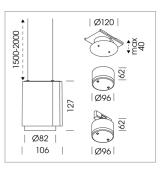

### LUMINAIRE

Weight Protection rating . class Luminaire colour 0.7 kg IP 20 . III stratosilver

## **OPTIONEEL**

RAL-colours, NCS colours (powder coating or wet spraying) on inquiry, surface alloys on inquiry

Suspended luminaire with LED, rated life of the LED L80/B10 > 50000 h, colour rendering index CRI > 96, chromaticity tolerance 3 SDCM (initial), LED hybrid technology, 3D silicone lens to reduce the proportion of scattered light, reflector with oval light distribution pattern, reflector pure aluminium 99,99% in MIRO-Silver®, segmented, exchangeable reflector unit in high-sheen black plastic, with glass cover, luminaire housing die-cast aluminium, powder-coated, stratosilver