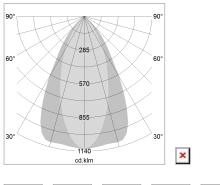

# LIGHT TECHNOLOGY

| LED                  | COB       |
|----------------------|-----------|
| Light colour         | BeCool    |
| Luminous flux        | 1410 lm   |
| System power         | 15 W      |
| Luminaire Efficiency | 88 lm/W   |
| Reflector            | OvalBasic |
| Beam angle           | 40° x 60° |