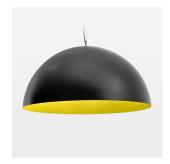

## LUMINAIRE

Protection rating . class Luminaire colour IP 20 . I black

Decorative suspended luminaire with hub holder E27, max 150W, shade made of painted aluminium, black / traffic yellow, metal trim ring (diameter 95mm) around hub holder, 28 ventilation openings (diameter 5mm) conzentric circular arrangement, double-isulated cabling, clampingdevice on cable ends if feed cable > 80 mm, power feed cable and canopy black, steel cable hanging set, ceiling-mounting, 1.5m cable