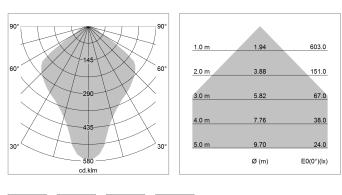

## LIGHT TECHNOLOGY

| LED                  | E27           |  |
|----------------------|---------------|--|
| Light colour         | 828           |  |
| Luminous flux        | 1055 lm       |  |
| System power         | 13 W          |  |
| Luminaire Efficiency | 81 lm/W       |  |
| Reflector            | freistrahlend |  |
| Beam angle           | 80°           |  |
|                      |               |  |

All light-measurements are based on the application with 13 watt LED lamp (Art. No.: 64110MM21113)

Note: All data are typical values. System features may change with product improvements due to technical advances. Errors excepted.