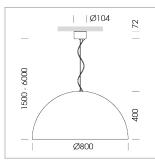

## LUMINAIRE

Protection rating . class Luminaire colour IP 20 . I black

Decorative suspended luminaire with hub holder E27, max 150W, shade made of painted aluminium, black / traffic yellow, metal trim ring (diameter 95mm) around hub holder, 28 ventilation openings (diameter 5mm) conzentric circular arrangement, double-isulated cabling, clampingdevice on cable ends if feed cable > 80 mm, power feed cable and canopy black, steel cable hanging set, ceiling-mounting, 1.5m cable