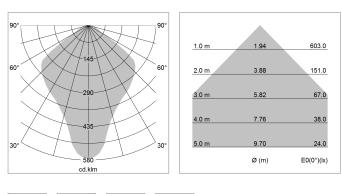

## LIGHT TECHNOLOGY

| LED                  | E27           |  |
|----------------------|---------------|--|
| Light colour         | 828           |  |
| Luminous flux        | 1055 lm       |  |
| System power         | 13 W          |  |
| Luminaire Efficiency | 81 lm/W       |  |
| Reflector            | freistrahlend |  |
| Beam angle           | 80°           |  |
|                      |               |  |

All light-measurements are based on the application with 13 watt LED lamp (Art. No.: 64110MM21113)

Note: All data are typical values. System features may change with product improvements due to technical advances. Errors excepted.