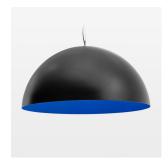

## LUMINAIRE

Protection rating . class Luminaire colour IP 20 . I black

Decorative suspended luminaire with hub holder E27, max 150W, shade made of painted aluminium, black / traffic blue, metal trim ring (diameter 95mm) around hub holder, 28 ventilation openings (diameter 5mm) conzentric circular arrangement, double-isulated cabling, clampingdevice on cable ends if feed cable > 80 mm, power feed cable and canopy black, steel cable hanging set, ceiling-mounting, 1.5m cable