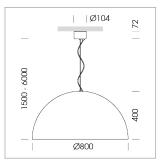

## LUMINAIRE

Protection rating . class Luminaire colour IP 20 . I black

Decorative suspended luminaire with hub holder E27, max 150W, shade made of painted aluminium, black / traffic blue, metal trim ring (diameter 95mm) around hub holder, 28 ventilation openings (diameter 5mm) conzentric circular arrangement, double-isulated cabling, clampingdevice on cable ends if feed cable > 80 mm, power feed cable and canopy black, steel cable hanging set, ceiling-mounting, 1.5m cable