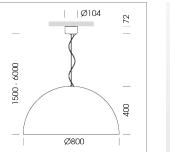

## LUMINAIRE

Protection rating . class Luminaire colour IP 20.I

black

Decorative suspended luminaire with hub holder E27, max 150W, shade made of painted aluminium, black / yellow-green, metal trim ring (diameter 95mm) around hub holder, 28 ventilation openings (diameter 5mm) conzentric circular arrangement, double-isulated cabling, clampingdevice on cable ends if feed cable > 80 mm, power feed cable and canopy black, steel cable hanging set, ceiling-mounting, 1.5m cable