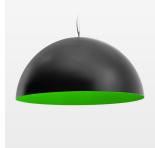

## LUMINAIRE

Protection rating . class Luminaire colour IP 20.I

black

Decorative suspended luminaire with hub holder E27, max 150W, shade made of painted aluminium, black / yellow-green, metal trim ring (diameter 95mm) around hub holder, 28 ventilation openings (diameter 5mm) conzentric circular arrangement, double-isulated cabling, clampingdevice on cable ends if feed cable > 80 mm, power feed cable and canopy black, steel cable hanging set, ceiling-mounting, 1.5m cable