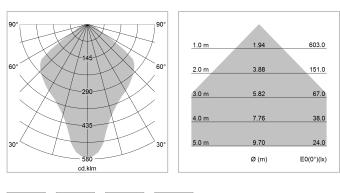

## LIGHT TECHNOLOGY

| LED                  | E27           |  |
|----------------------|---------------|--|
| Light colour         | 828           |  |
| Luminous flux        | 1055 lm       |  |
| System power         | 13 W          |  |
| Luminaire Efficiency | 81 lm/W       |  |
| Reflector            | freistrahlend |  |
| Beam angle           | 80°           |  |
|                      |               |  |

All light-measurements are based on the application with 13 watt LED lamp (Art. No.: 64110MM21113)

Note: All data are typical values. System features may change with product improvements due to technical advances. Errors excepted.