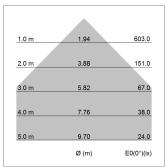

## LIGHT TECHNOLOGY

LED E27
Light colour 828
Luminous flux 1055 lm
System power 13 W
Luminaire Efficiency 81 lm/W
Reflector freistrahlend
Beam angle 80°

All light-measurements are based on the application with 13 watt LED lamp (Art. No.: 64110MM21113)

Note: All data are typical values. System features may change with product improvements due to technical advances. Errors excepted.