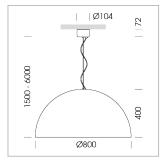

## **LUMINAIRE**

Protection rating . class IP 20 . I Luminaire colour black

Decorative suspended luminaire with hub holder E27, max 150W, shade made of painted aluminium, black / traffic red, metal trim ring (diameter 95mm) around hub holder, 28 ventilation openings (diameter 5mm) conzentric circular arrangement, double-isulated cabling, clampingdevice on cable ends if feed cable > 80 mm, power feed cable and canopy black, steel cable hanging set, ceiling-mounting, 1.5m cable