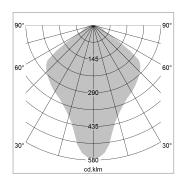

## LIGHT TECHNOLOGY

LED E27
Light colour 828
Luminous flux 1055 lm
System power 13 W
Luminaire Efficiency 81 lm/W
Reflector freistrahlend
Beam angle 80°

All light-measurements are based on the application with 13 watt LED lamp (Art. No.: 64110MM21113)

Note: All data are typical values. System features may change with product improvements due to technical advances. Errors excepted.