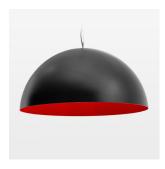

## **LUMINAIRE**

Protection rating . class IP 20 . I Luminaire colour black

Decorative suspended luminaire with hub holder E27, max 150W, shade made of painted aluminium, black / traffic red, metal trim ring (diameter 95mm) around hub holder, 28 ventilation openings (diameter 5mm) conzentric circular arrangement, double-isulated cabling, clampingdevice on cable ends if feed cable > 80 mm, power feed cable and canopy black, steel cable hanging set, ceiling-mounting, 1.5m cable