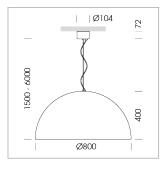

## **LUMINAIRE**

Protection rating . class IP 20 . I Luminaire colour black

Decorative suspended luminaire with hub holder E27, max 150W, shade made of painted aluminium, black / pure white, metal trim ring (diameter 95mm) around hub holder, 28 ventilation openings (diameter 5mm) conzentric circular arrangement, double-isulated cabling, clampingdevice on cable ends if feed cable > 80 mm, power feed cable and canopy black, steel cable hanging set, ceiling-mounting, 1.5m cable