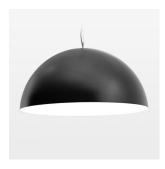

## **LUMINAIRE**

Protection rating . class IP 20 . I Luminaire colour black

Decorative suspended luminaire with hub holder E27, max 150W, shade made of painted aluminium, black / pure white, metal trim ring (diameter 95mm) around hub holder, 28 ventilation openings (diameter 5mm) conzentric circular arrangement, double-isulated cabling, clampingdevice on cable ends if feed cable > 80 mm, power feed cable and canopy black, steel cable hanging set, ceiling-mounting, 1.5m cable