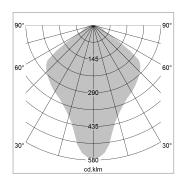

## LIGHT TECHNOLOGY

LED E27
Light colour 828
Luminous flux 1055 lm
System power 13 W
Luminaire Efficiency 81 lm/W
Reflector freistrahlend
Beam angle 80°

All light-measurements are based on the application with 13 watt LED lamp (Art. No.: 64110MM21113)

Note: All data are typical values. System features may change with product improvements due to technical advances. Errors excepted.