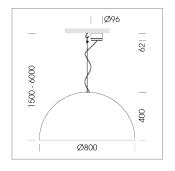

## Pendiro QT

Article number: 6421000006

## **OPTIONAL**

Decorative suspended luminaire with integrated LED lighting head, black, incl. translucent acrylic cylinder for homogeneous illumination of the inner surface, rated lamp lifetime of the LED L80/B10 > 50000 h, colour rendering index CRI 80, chromaticity tolerance 2 SDCM (initial), reflector 99,99% high-purity aluminium in MIRO-Silver®, rotation- symmetrical reflector with circular light distribution pattern, segmented and faceted, glas cover, shade made of painted aluminium, black / traffic yellow, 28 ventilation openings (diameter 5mm) conzentric circular arrangement, power feed cable and canopy in black, steel cable hanging set, ceiling-mounting, 1.5m cable, including driver