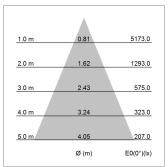

## LIGHT TECHNOLOGY

LED COB
Light colour 830
Luminous flux 2940 lm
System power 23 W
Luminaire Efficiency 128 lm/W
Reflector Flood
Beam angle 44°