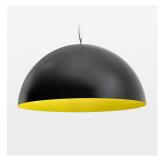

## **LUMINAIRE**

Protection rating . class IP 20 . I Luminaire colour black

## **OPTIONAL**

Decorative suspended luminaire with integrated LED lighting head, black, incl. translucent acrylic cylinder for homogeneous illumination of the inner surface, rated lamp lifetime of the LED L80/B10 > 50000 h, colour rendering index CRI 80, chromaticity tolerance 2 SDCM (initial), reflector 99,99% high-purity aluminium in MIRO-Silver®, rotation- symmetrical reflector with circular light distribution pattern, segmented and faceted, glas cover, shade made of painted aluminium, black / traffic yellow, 28 ventilation openings (diameter 5mm) conzentric circular arrangement, power feed cable and canopy in black, steel cable hanging set, ceiling-mounting, 1.5m cable, including driver