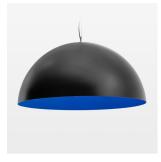

## **OPTIONAL**

Decorative suspended luminaire with integrated LED lighting head, black, incl. translucent acrylic cylinder for homogeneous illumination of the inner surface, rated lamp lifetime of the LED L80/B10 > 50000 h, colour rendering index CRI 80, chromaticity tolerance 2 SDCM (initial), reflector 99,99% high-purity aluminium in MIRO-Silver®, rotation- symmetrical reflector with circular light distribution pattern, segmented and faceted, glas cover, shade made of painted aluminium, black / traffic blue, 28 ventilation openings (diameter 5mm) conzentric circular arrangement, power feed cable and canopy in black, steel cable hanging set, ceiling-mounting, 1.5m cable, including driver