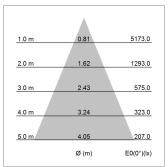

## LIGHT TECHNOLOGY

LED COB
Light colour 830
Luminous flux 2940 lm
System power 23 W
Luminaire Efficiency 128 lm/W
Reflector Flood
Beam angle 44°

Protection rating . class IP 20 . I Luminaire colour black