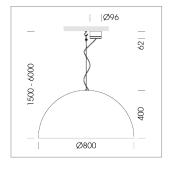

## **OPTIONAL**

Decorative suspended luminaire with integrated LED lighting head, black, incl. translucent acrylic cylinder for homogeneous illumination of the inner surface, rated lamp lifetime of the LED L80/B10 > 50000 h, colour rendering index CRI 80, chromaticity tolerance 2 SDCM (initial), reflector 99,99% high-purity aluminium in MIRO-Silver®, rotation- symmetrical reflector with circular light distribution pattern, segmented and faceted, glas cover, shade made of painted aluminium, black / traffic blue, 28 ventilation openings (diameter 5mm) conzentric circular arrangement, power feed cable and canopy in black, steel cable hanging set, ceiling-mounting, 1.5m cable, including driver