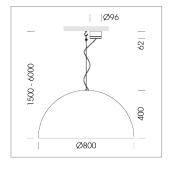

## Pendiro QT

Article number: 6421000010

## **OPTIONAL**

Decorative suspended luminaire with integrated LED lighting head, black, incl. translucent acrylic cylinder for homogeneous illumination of the inner surface, rated lamp lifetime of the LED L80/B10 > 50000 h, colour rendering index CRI 80, chromaticity tolerance 2 SDCM (initial), reflector 99,99% high-purity aluminium in MIRO-Silver®, rotation- symmetrical reflector with circular light distribution pattern, segmented and faceted, glas cover, shade made of painted aluminium, black / pure white, 28 ventilation openings (diameter 5mm) conzentric circular arrangement, power feed cable and canopy in black, steel cable hanging set, ceiling-mounting, 1.5m cable, including driver