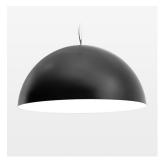

## **LUMINAIRE**

Protection rating . class IP 20 . I Luminaire colour black

## **OPTIONAL**

Decorative suspended luminaire with integrated LED lighting head, black, incl. translucent acrylic cylinder for homogeneous illumination of the inner surface, rated lamp lifetime of the LED L80/B10 > 50000 h, colour rendering index CRI 80, chromaticity tolerance 2 SDCM (initial), reflector 99,99% high-purity aluminium in MIRO-Silver®, rotation- symmetrical reflector with circular light distribution pattern, segmented and faceted, glas cover, shade made of painted aluminium, black / pure white, 28 ventilation openings (diameter 5mm) conzentric circular arrangement, power feed cable and canopy in black, steel cable hanging set, ceiling-mounting, 1.5m cable, including driver