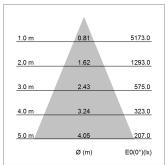

## LIGHT TECHNOLOGY

LED COB
Light colour 830
Luminous flux 2940 lm
System power 23 W
Luminaire Efficiency 128 lm/W
Reflector Flood
Beam angle 44°