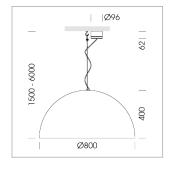

## **OPCJA**

Decorative suspended luminaire with integrated LED lighting head, black, incl. translucent acrylic cylinder for homogeneous illumination of the inner surface, rated lamp lifetime of the LED L80/B10 > 50000 h, colour rendering index CRI 80, chromaticity tolerance 2 SDCM (initial), reflector 99,99% high-purity aluminium in MIRO-Silver®, rotation- symmetrical reflector with circular light distribution pattern, segmented and faceted, glas cover, shade made of painted aluminium, black / traffic yellow, 28 ventilation openings (diameter 5mm) conzentric circular arrangement, power feed cable and canopy in black, steel cable hanging set, ceiling-mounting, 1.5m cable, including driver