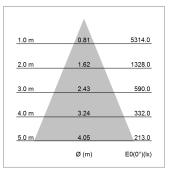

## LIGHT TECHNOLOGY

LED COB
Light colour 835
Luminous flux 3020 lm
System power 23 W
Luminaire Efficiency 131 lm/W
Reflector Flood
Beam angle 44°

Protection rating . class IP 20 . I Luminaire colour black