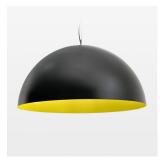

## **OPCJA**

Decorative suspended luminaire with integrated LED lighting head, black, incl. translucent acrylic cylinder for homogeneous illumination of the inner surface, rated lamp lifetime of the LED L80/B10 > 50000 h, colour rendering index CRI 80, chromaticity tolerance 2 SDCM (initial), reflector 99,99% high-purity aluminium in MIRO-Silver®, rotation- symmetrical reflector with circular light distribution pattern, segmented and faceted, glas cover, shade made of painted aluminium, black / traffic yellow, 28 ventilation openings (diameter 5mm) conzentric circular arrangement, power feed cable and canopy in black, steel cable hanging set, ceiling-mounting, 1.5m cable, including driver