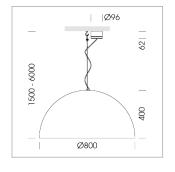

## **OPTIONAL**

Decorative suspended luminaire with integrated LED lighting head, black, incl. translucent acrylic cylinder for homogeneous illumination of the inner surface, rated lamp lifetime of the LED L80/B10 > 50000 h, colour rendering index CRI 90, chromaticity tolerance 2 SDCM (initial), reflector 99,99% high-purity aluminium in MIRO-Silver®, rotation- symmetrical reflector with circular light distribution pattern, segmented and faceted, glas cover, shade made of painted aluminium, black / traffic yellow, 28 ventilation openings (diameter 5mm) conzentric circular arrangement, power feed cable and canopy in black, steel cable hanging set, ceiling-mounting, 1.5m cable, including driver