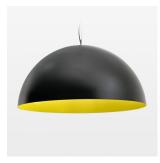

## **OPTIONAL**

Decorative suspended luminaire with integrated LED lighting head, black, incl. translucent acrylic cylinder for homogeneous illumination of the inner surface, rated lamp lifetime of the LED L80/B10 > 50000 h, colour rendering index CRI 90, chromaticity tolerance 2 SDCM (initial), reflector 99,99% high-purity aluminium in MIRO-Silver®, rotation- symmetrical reflector with circular light distribution pattern, segmented and faceted, glas cover, shade made of painted aluminium, black / traffic yellow, 28 ventilation openings (diameter 5mm) conzentric circular arrangement, power feed cable and canopy in black, steel cable hanging set, ceiling-mounting, 1.5m cable, including driver