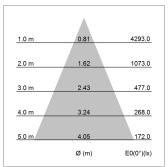

## LIGHT TECHNOLOGY

LED COB
Light colour 927
Luminous flux 2440 lm
System power 23 W
Luminaire Efficiency 106 lm/W
Reflector Flood
Beam angle 44°

Protection rating . class IP 20 . I Luminaire colour black