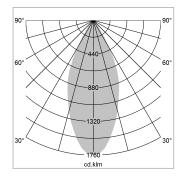

## LIGHT TECHNOLOGY

LED COB
Light colour 927
Luminous flux 2440 lm
System power 23 W
Luminaire Efficiency 106 lm/W
Reflector Flood
Beam angle 44°

Protection rating . class IP 20 . I Luminaire colour black