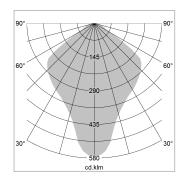

## LIGHT TECHNOLOGY

LED E27
Light colour 828
Luminous flux 1055 lm
System power 13 W
Luminaire Efficiency 81 lm/W
Reflector freistrahlend
Beam angle 80°

All light-measurements are based on the application with 13 watt LED lamp (Art. No.: 64110MM21113)

Note: All data are typical values. System features may change with product improvements due to technical advances. Errors excepted.