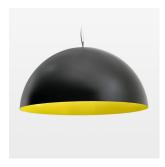

## **LUMINAIRE**

Protection rating . class IP 20 . I Luminaire colour black

Decorative suspended luminaire with hub holder E27, max 150W, shade made of painted aluminium, black / traffic yellow, metal trim ring (diameter 95mm) around hub holder, 28 ventilation openings (diameter 5mm) conzentric circular arrangement, double-isulated cabling, clampingdevice on cable ends if feed cable > 80 mm, power feed cable and canopy black, steel cable hanging set, ceiling-mounting, 3m cable