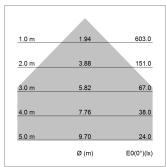

## LIGHT TECHNOLOGY

LED E27
Light colour 828
Luminous flux 1055 lm
System power 13 W
Luminaire Efficiency 81 lm/W
Reflector freistrahlend
Beam angle 80°

All light-measurements are based on the application with 13 watt LED lamp (Art. No.: 64110MM21113)

Note: All data are typical values. System features may change with product improvements due to technical advances. Errors excepted.