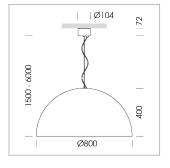

## **LUMINAIRE**

Protection rating . class IP 20 . I Luminaire colour black

Decorative suspended luminaire with hub holder E27, max 150W, shade made of painted aluminium, black / traffic yellow, metal trim ring (diameter 95mm) around hub holder, 28 ventilation openings (diameter 5mm) conzentric circular arrangement, double-isulated cabling, clampingdevice on cable ends if feed cable > 80 mm, power feed cable and canopy black, steel cable hanging set, ceiling-mounting, 3m cable