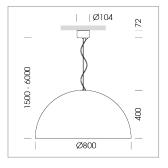

## **LUMINAIRE**

Protection rating . class IP 20 . I Luminaire colour black

Decorative suspended luminaire with hub holder E27, max 150W, shade made of painted aluminium, black / traffic blue, metal trim ring (diameter 95mm) around hub holder, 28 ventilation openings (diameter 5mm) conzentric circular arrangement, double-isulated cabling, clampingdevice on cable ends if feed cable > 80 mm, power feed cable and canopy black, steel cable hanging set, ceiling-mounting, 3m cable