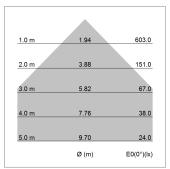

## LIGHT TECHNOLOGY

LED E27
Light colour 828
Luminous flux 1055 lm
System power 13 W
Luminaire Efficiency 81 lm/W
Reflector freistrahlend
Beam angle 80°

All light-measurements are based on the application with 13 watt LED lamp (Art. No.: 64110MM21113)

Note: All data are typical values. System features may change with product improvements due to technical advances. Errors excepted.