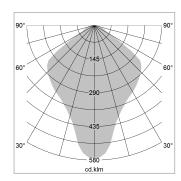

## LIGHT TECHNOLOGY

LED E27
Light colour 828
Luminous flux 1055 lm
System power 13 W
Luminaire Efficiency 81 lm/W
Reflector freistrahlend
Beam angle 80°

All light-measurements are based on the application with 13 watt LED lamp (Art. No.: 64110MM21113)

Note: All data are typical values. System features may change with product improvements due to technical advances. Errors excepted.