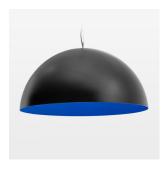

## **LUMINAIRE**

Protection rating . class IP 20 . I Luminaire colour black

Decorative suspended luminaire with hub holder E27, max 150W, shade made of painted aluminium, black / traffic blue, metal trim ring (diameter 95mm) around hub holder, 28 ventilation openings (diameter 5mm) conzentric circular arrangement, double-isulated cabling, clampingdevice on cable ends if feed cable > 80 mm, power feed cable and canopy black, steel cable hanging set, ceiling-mounting, 3m cable